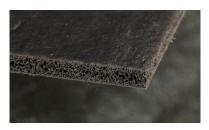

# Tred-MOR® 2580 SPECIFICATIONS

#### **SPECIFICATION DATA**

| Product Code:           | BV0180                                   |
|-------------------------|------------------------------------------|
| Product Name:           | Tred-MOR® 2580                           |
| Traffic Classification: | Extra-Heavy                              |
| Material Weight:        | 80 oz./sq. yd.                           |
| Density:                | 26 lbs./cu. ft.                          |
| Thickness:              | 0.250"                                   |
| Product Dimensions:     | 54" x 60' (30 sy.)                       |
| Mfg. Tolerances:        | Width: +/-1%<br>Thickness: +0.030/-0.030 |
| Approx. Shipping Wt.:   | 155 lbs. per roll                        |
| Color:                  | Black                                    |
| Material Content:       | Made with Synthetic Rubber               |
| Design Configuration:   | Flat/Flat                                |
| Backing Top:            | Spunbonded                               |
| Backing Bottom:         | Poly-Tek                                 |
| Antimicrobial:          | Guardian™                                |
| Moisture Resistant:     | 98%                                      |
| StainSTOP™:             | Yes                                      |
| Indoor Air Quality:     | CRI Green Label Plus-certified           |